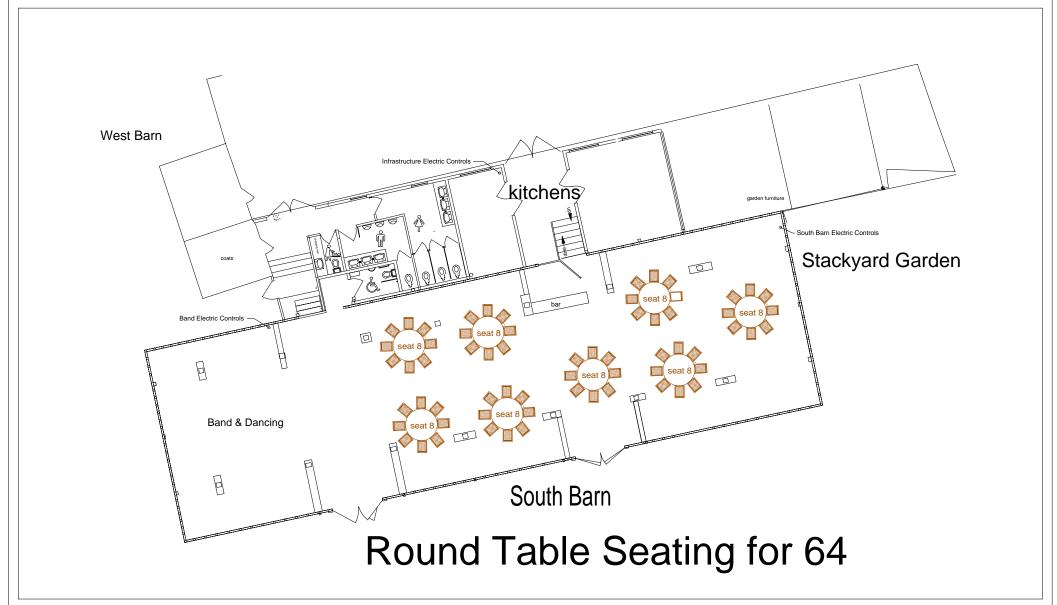

| NOTES:                                                   | CLARK & WILLCOCKS LTD                                                                                          | PROJECT:    | Seating           | CLIENT:   | Alpheton Hall Barns        |
|----------------------------------------------------------|----------------------------------------------------------------------------------------------------------------|-------------|-------------------|-----------|----------------------------|
|                                                          | Chartered Surveyors, Land & Estate Agents 92 High Street, Lavenham, Suffolk, CO10 9PZ                          | DATE:       | 25th October 2009 | DRAWING:  | Round Table Seating for 64 |
|                                                          | Tel: 01787 248188 Fax: 01787 248199 mail@lavenham.com www.lavenham.com                                         | DRAWN BY:   | NREW              | SCALE:    | 1:200                      |
| Do not scale off this drawing save for planning purposes | Ordnance Survey Map Extracts By Kind Permission of<br>Her Majesty's Stationery Office Licence Number: 40005945 | CHECKED BY: |                   | REVISION: |                            |
|                                                          |                                                                                                                |             |                   |           |                            |